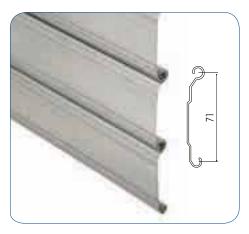

### P71

Single wall profile for small or medium sized shutters. Gives the facing a compact and uniform look.

Reduced roll-up encumbrance.

The anti-tear bracket guarantees strong fastening to the guides especially during strong winds.