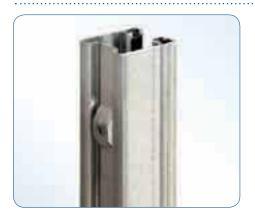

### **EVOLUTION®** guide with seals

An advanced profile processing system is used to obtain steel guides complete with seals and special shaping for fitting all fastening systems.

Storm-proof guides in extruded aluminium A reinforced shape ready to fit the stormproof system. Complete with seals, special fixing brackets and nylon skate.