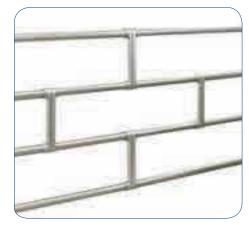

# Roller grilles

BITUBO

Horizontal element section (high resistance profile)

### TUBOLUX

TUBONDA N-R

### **Roller grilles**

Structural systems made using profiles with high-resistance shapes and assembled using patented connecting joints or coupling links. The refined BITUBO version, with nylon sliding shoes, is ideal for single span closures for the modern retail distribution sector.