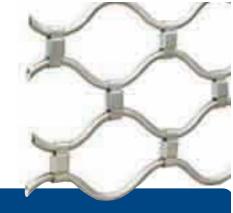

# Roller grilles

BITUBO

Horizontal element section (high resistance profile)

### **Roller grilles**

Structural systems made using profiles with high-resistance shapes and assembled using patented connecting joints or coupling links. The refined BITUBO version, with nylon sliding shoes, is ideal for single span closures for the modern retail distribution sector.