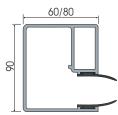

### **EVOLUTION®** guide with seals

An advanced profile processing system is used to obtain steel guides complete with seals and special shaping for fitting all fastening systems.

Storm-proof guides in extruded aluminium A reinforced shape ready to fit the stormproof system. Complete with seals, special fixing brackets and nylon skate.