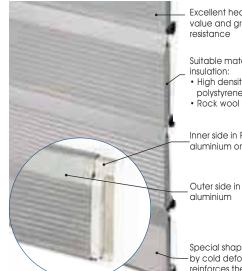

### THERMICA

System with double walls and inner insulating material. Gives the facing excellent rigidity, protection against intrusion and helps to increase the thermal insulation between inside and outside.

Excellent heat bridge value and great resistance

Suitable material for insulation: • High density polystyrene

Inner side in PVC (steel or aluminium on request)

Outer side in steel or aluminium

Special shape obtained by cold deformation reinforces the profile.