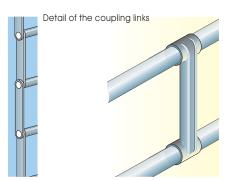

### **Roller grilles**

Structural systems made using profiles with high-resistance shapes and assembled using patented connecting joints or coupling links. The refined BITUBO version, with nylon sliding shoes, is ideal for single span closures for the modern retail distribution sector.