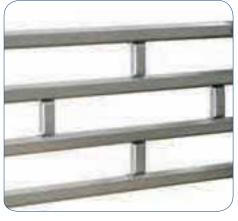

### P71

Single wall profile for small or medium sized shutters. Gives the facing a compact and uniform look.

Reduced roll-up encumbrance.

The anti-tear bracket guarantees strong fastening to the guides especially during strong winds.

### P115

The single wall profile for traditional closures. Contributes to giving the facing a compact and uniform look.