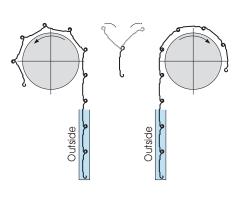

### The safety of ISEA roller shutters is certified

Safety requirements and performance characteristics in compliance with standard EN 12341-1.

ISEA roller doors are safe in every opening and closing stage, both motor-driven and manual. The solutions proposed have been tested by a special external committee before being put onto the market.

Therefore, it is a certified product.

CE