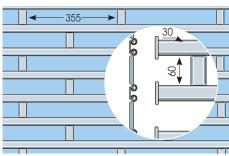

### **EVOLUTION®** guide with seals

An advanced profile processing system is used to obtain steel guides complete with seals and special shaping for fitting all fastening systems.

Storm-proof guides in extruded aluminium A reinforced shape ready to fit the stormproof system. Complete with seals, special fixing brackets and nylon skate.

### **End profiles**

### SP 105 dampening rubber pads.

A raw steel reinforced end profile ready for fitting ground impact

| Production materials and finishes |     |                    |                      |          |        |         |             |
|-----------------------------------|-----|--------------------|----------------------|----------|--------|---------|-------------|
| STEEL FINISHES                    | P71 | P97<br>P97 TRASPAR | P115<br>P115 TRASPAR | THERMICA | BITUBO | TUBOLUX | TUBONDA N-R |
| galvanised steel                  | •   | •                  | •                    | ٠        | •      | •       | •           |
| pre-painted steel                 | •   | •                  | •                    | ٠        | •      | •       | •           |
| stainless steel                   | •   | •                  | •                    | ٠        | •      | •       | •           |
| special aluminium alloy           | •   | •                  | •                    | •        | •      | •       | •           |