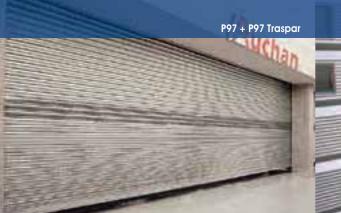

### **P97 TRASPAR**

The micro-perforated profile allows internal ventilation making it ideal for applications requiring visibility and air recycling together with excellent security.

### Micro-perforated roller shutters

The elegant TRASPAR micro-perforated version is ideal for applications that need a constant visual of the inside area. Suitable for all sizes, they are widely used in commercial applications and security closures that require a good degree of ventilation.