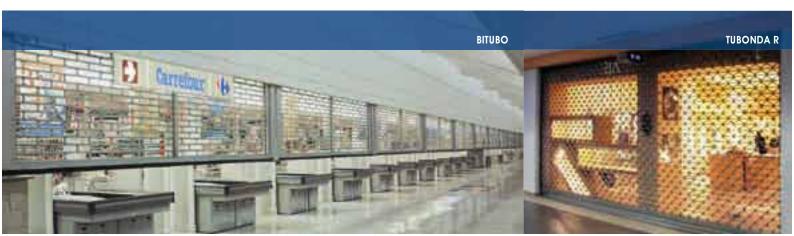

# Roller grilles

BITUBO

Horizontal element section (high resistance profile)

### TUBOLUX

TUBONDA N-R

### **Roller grilles**

Structural systems made using profiles with high-resistance shapes and assembled using patented connecting joints or coupling links. The refined BITUBO version, with nylon sliding shoes, is ideal for single span closures for the modern retail distribution sector.