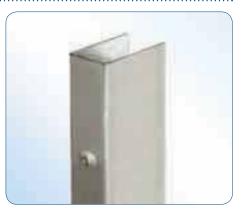

### **End profiles**

### SP 105 dampening rubber pads.

A raw steel reinforced end profile ready for fitting ground impact

| Production materials and finishes |     |                    |                      |          |        |         |             |
|-----------------------------------|-----|--------------------|----------------------|----------|--------|---------|-------------|
| STEEL FINISHES                    | P71 | P97<br>P97 TRASPAR | P115<br>P115 TRASPAR | THERMICA | BITUBO | TUBOLUX | TUBONDA N-R |
| galvanised steel                  | •   | •                  | •                    | ٠        | •      | •       | •           |
| pre-painted steel                 | •   | •                  | •                    | ٠        | •      | •       | •           |
| stainless steel                   | •   | •                  | •                    | ٠        | •      | •       | •           |
| special aluminium alloy           | •   | •                  | •                    | •        | •      | •       | •           |