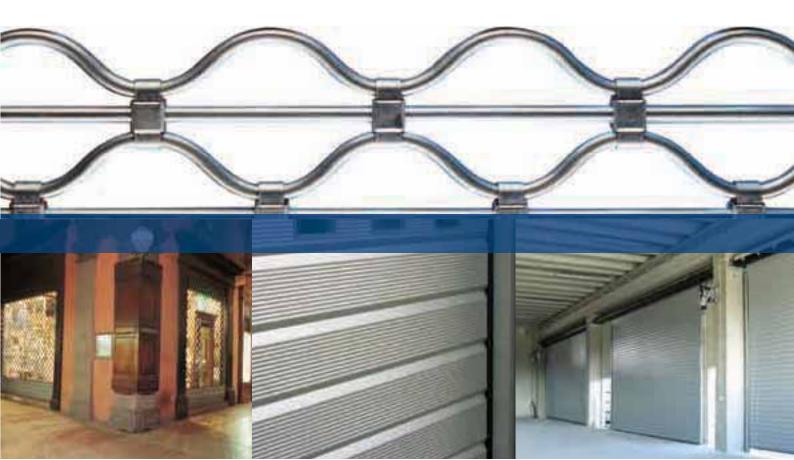

# Roller grilles

BITUBO

Horizontal element section (high resistance profile)

### Screen roller shutters

Extremely functional closures that guarantee operating safety and efficiency. Various finishes and the possibility of inserting transparent inspection windows for maximum personalisation.

### **Roller grilles**

Structural systems made using profiles with high-resistance shapes and assembled using patented connecting joints or coupling links. The refined BITUBO version, with nylon sliding shoes, is ideal for single span closures for the modern retail distribution sector.

#### Insulated roller shutters

Ideal for increasing thermal and acoustic insulation, for special applications in the industrial sector.

ISEA s.r.l. 40050 Funo di Argelato Bologna (Italia) via Galletti, 9 Tel. (+39) 051/862004 r.a. Fax (+39) 051/861404 email: info@iseaitaly.com www.iseaitaly.com