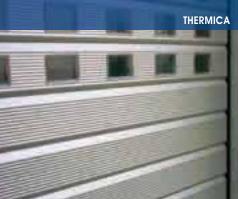

### THERMICA

System with double walls and inner insulating material. Gives the facing excellent rigidity, protection against intrusion and helps to increase the thermal insulation between inside and outside.

Excellent heat bridge value and great resistance

Suitable material for insulation: • High density polystyrene

Inner side in PVC (steel or aluminium on request)

Outer side in steel or aluminium

Special shape obtained by cold deformation reinforces the profile.