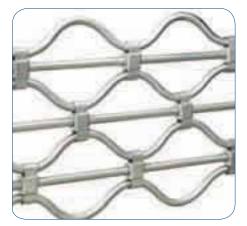

# Roller grilles

BITUBO

Horizontal element section (high resistance profile)

### TUBOLUX

TUBONDA N-R

### **Roller grilles**

Structural systems made using profiles with high-resistance shapes and assembled using patented connecting joints or coupling links. The refined BITUBO version, with nylon sliding shoes, is ideal for single span closures for the modern retail distribution sector.