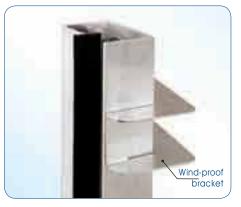

### **EVOLUTION®** guide with seals

An advanced profile processing system is used to obtain steel guides complete with seals and special shaping for fitting all fastening systems.

Storm-proof guides in extruded aluminium A reinforced shape ready to fit the stormproof system. Complete with seals, special fixing brackets and nylon skate.