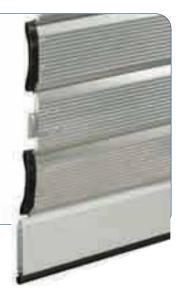

### THERMICA

System with double walls and inner insulating material. Gives the facing excellent rigidity, protection against intrusion and helps to increase the thermal insulation between inside and outside.

Excellent heat bridge value and great resistance

Suitable material for insulation: • High density polystyrene

Inner side in PVC (steel or aluminium on request)

Outer side in steel or aluminium

Special shape obtained by cold deformation reinforces the profile.