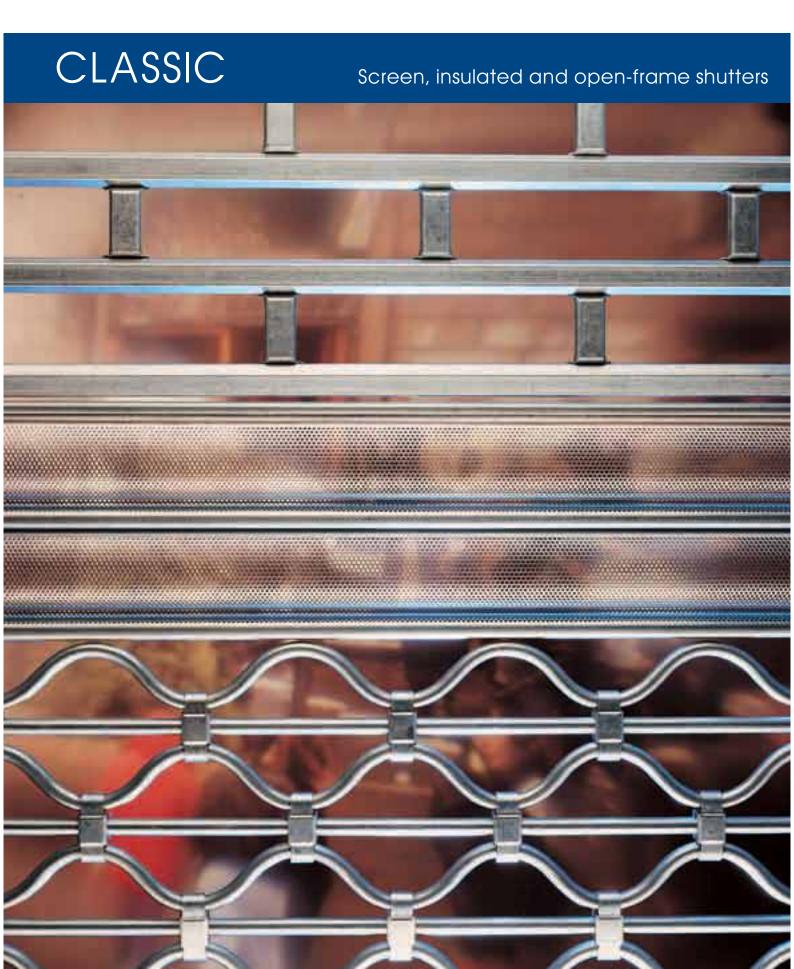

### Screen shutters

### P97

The specially shaped and reinforced profile contributes to give additional rigidity to the single wall facing for secure installations.

### **P97 TRASPAR**

The micro-perforated profile allows internal ventilation making it ideal for applications requiring visibility and air recycling together with excellent security.

### P71

Single wall profile for small or medium sized shutters. Gives the facing a compact and uniform look.

Reduced roll-up encumbrance.

The anti-tear bracket guarantees strong fastening to the guides especially during strong winds.

### Screen roller shutters

Extremely functional closures that guarantee operating safety and efficiency. Various finishes and the possibility of inserting transparent inspection windows for maximum personalisation.

### Micro-perforated roller shutters

The elegant TRASPAR micro-perforated version is ideal for applications that need a constant visual of the inside area. Suitable for all sizes, they are widely used in commercial applications and security closures that require a good degree of ventilation.