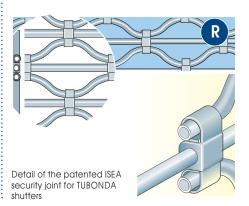

### TUBOLUX

TUBONDA N-R

### **Roller grilles**

Structural systems made using profiles with high-resistance shapes and assembled using patented connecting joints or coupling links. The refined BITUBO version, with nylon sliding shoes, is ideal for single span closures for the modern retail distribution sector.