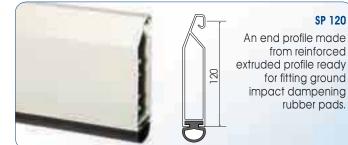

### **End profiles**

### SP 105 dampening rubber pads.

A raw steel reinforced end profile ready for fitting ground impact

| Production materials and finishes |     |                    |                      |          |        |         |             |
|-----------------------------------|-----|--------------------|----------------------|----------|--------|---------|-------------|
| STEEL FINISHES                    | P71 | P97<br>P97 TRASPAR | P115<br>P115 TRASPAR | THERMICA | BITUBO | TUBOLUX | TUBONDA N-R |
| galvanised steel                  | •   | •                  | •                    | ٠        | •      | •       | •           |
| pre-painted steel                 | •   | •                  | •                    | ٠        | •      | •       | •           |
| stainless steel                   | •   | •                  | •                    | ٠        | •      | •       | •           |
| special aluminium alloy           | •   | •                  | •                    | •        | •      | •       | •           |