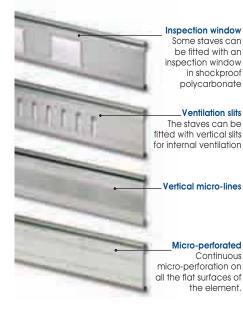

#### Computerized micro-hole layout

A new production concept that enables us to program micro-perforated and blind spaces.

The profile occupies reduced upper space with the possibility of rolling up from both sides.

Inspection window Some staves in the roller facing can be fitted with rectangular inspection windows in clear shockproof polycarbonate.