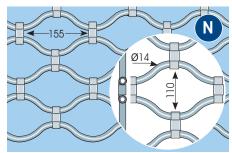

# Roller grilles

BITUBO

Horizontal element section (high resistance profile)

### **Roller grilles**

Structural systems made using profiles with high-resistance shapes and assembled using patented connecting joints or coupling links. The refined BITUBO version, with nylon sliding shoes, is ideal for single span closures for the modern retail distribution sector.