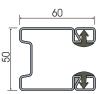

# Roller grilles

BITUBO

Horizontal element section (high resistance profile)

### TUBOLUX

TUBONDA N-R