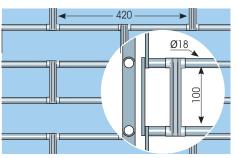

# Roller grilles

BITUBO

Horizontal element section (high resistance profile)

### TUBOLUX

TUBONDA N-R

### **Roller grilles**

Structural systems made using profiles with high-resistance shapes and assembled using patented connecting joints or coupling links. The refined BITUBO version, with nylon sliding shoes, is ideal for single span closures for the modern retail distribution sector.