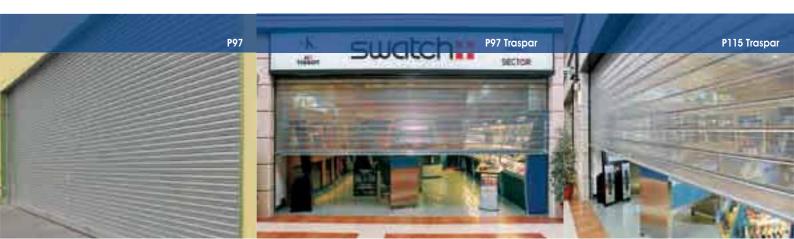

### P97

The specially shaped and reinforced profile contributes to give additional rigidity to the single wall facing for secure installations.

### **P97 TRASPAR**

The micro-perforated profile allows internal ventilation making it ideal for applications requiring visibility and air recycling together with excellent security.

### P115

The single wall profile for traditional closures. Contributes to giving the facing a compact and uniform look.