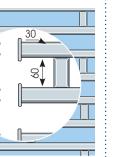

### **EVOLUTION®** guide with seals

An advanced profile processing system is used to obtain steel guides complete with seals and special shaping for fitting all fastening systems.

Storm-proof guides in extruded aluminium A reinforced shape ready to fit the stormproof system. Complete with seals, special fixing brackets and nylon skate.

### **End profiles**

### SP 105 dampening rubber pads.

A raw steel reinforced end profile ready for fitting ground impact

| Production materials and finishes |     |                    |                      |          |        |         |             |
|-----------------------------------|-----|--------------------|----------------------|----------|--------|---------|-------------|
| STEEL FINISHES                    | P71 | P97<br>P97 TRASPAR | P115<br>P115 TRASPAR | THERMICA | BITUBO | TUBOLUX | TUBONDA N-R |
| galvanised steel                  | •   | •                  | •                    | ٠        | •      | •       | •           |
| pre-painted steel                 | •   | •                  | •                    | ٠        | •      | •       | •           |
| stainless steel                   | •   | •                  | •                    | ٠        | •      | •       | •           |
| special aluminium alloy           | •   | •                  | •                    | •        | •      | •       | •           |