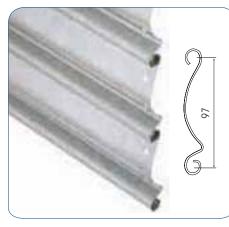

### P97

The specially shaped and reinforced profile contributes to give additional rigidity to the single wall facing for secure installations.