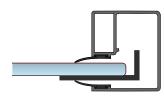

### **EVOLUTION®** guide with seals

An advanced profile processing system is used to obtain steel guides complete with seals and special shaping for fitting all fastening systems.

Storm-proof guides in extruded aluminium A reinforced shape ready to fit the stormproof system. Complete with seals, special fixing brackets and nylon skate.

### Simple guide

Guides for simple installations with limited encumbrance. Used with specific shutter profiles.