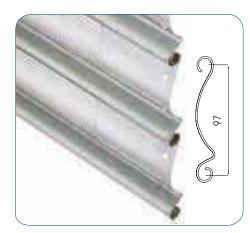

### **P97 TRASPAR**

The micro-perforated profile allows internal ventilation making it ideal for applications requiring visibility and air recycling together with excellent security.